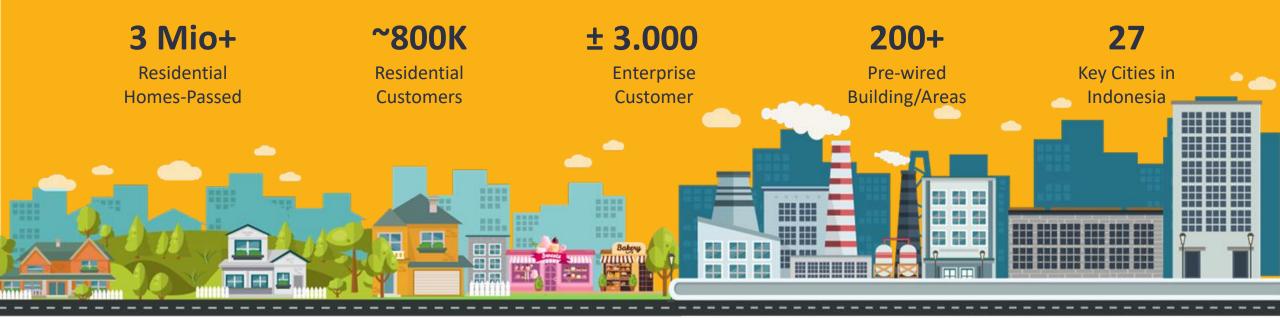

## **Link Net's Footprints**

Continuously expanding our coverage to reach more cities in Indonesia

TOTAL HOME PASS (HP) 3.07 million Sumatera (Medan, Batam) Central Java (Semarang, Solo, HP: 187K (6%) Yogya, Tegal, Purwokerto) in **27 cities\*** as of September 2022 HP: 224K (7%) Jabodetabek (Jakarta, Bogor, Depok, Tangerang, Bekasi, Serang, Cilegon) HP: 1.907K (62%) West Java (Bandung, Cirebon, Cikampek, Purwakarta, Sukabumi) East Java & Bali (Surabaya, HP: 244K (8%) Gresik, Sidoarjo, Malang, Bali, Kediri) **HP**: 505K (17%)