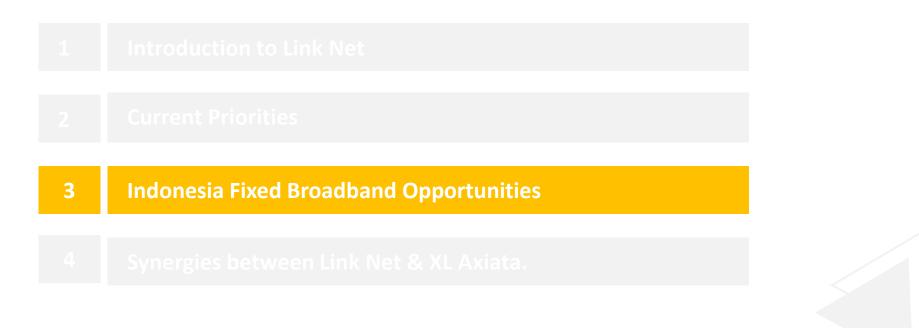

## **Fixed Broadband Internet in Indonesia**

- High Speed Fixed Broadband connection grew from only 1.4mn in 2016 to 13.7million today. The subscriber market is forecast to continue growing at CAGR of 11.6% up until 2026 with an expected addition of another 7.6 million subscribers in only 4 years.
- Penetration of broadband in Indonesia is still below many emerging market peers and this provides significant room for expansion for the foreseeable future.
- Link Net will substantially accelerate Home Pass Growth from 2023 onwards with an aim to double its existing market share within 3-5 years.